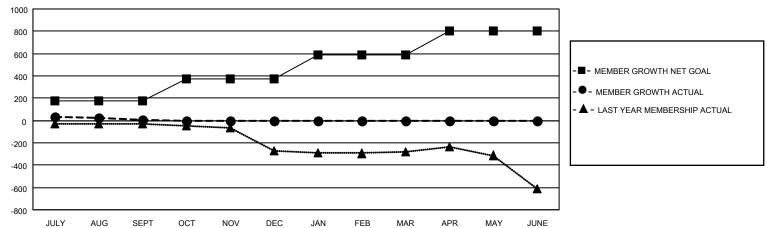

## GOALS AND ACTUAL MEMBERS CUMULATIVE

| DROPPED CLUBS: 2           |     | 108 CLUBS OF 675 ADDED 1 OR MORE<br>NEW MEMBERS | GENDER DISTRIBUTION  MALE 12,924 (73.24%) |                |       |
|----------------------------|-----|-------------------------------------------------|-------------------------------------------|----------------|-------|
| DROPPED MEMBERS            |     |                                                 | FEMALE                                    | 4,721 (26.76%) |       |
| DECEASED                   | 55  | CLICK HERE FOR CUMULATIVE                       | TOTAL FAMILY UNIT MEMBERS                 |                | 3,351 |
| CLUB CANCELLED 8 OTHER 260 |     | MEMBERSHIP DATA                                 | FAMILY MEMBERS PAYING HALF DUES           |                | 1,728 |
|                            |     |                                                 |                                           |                |       |
| TOTAL                      | 323 |                                                 |                                           |                |       |