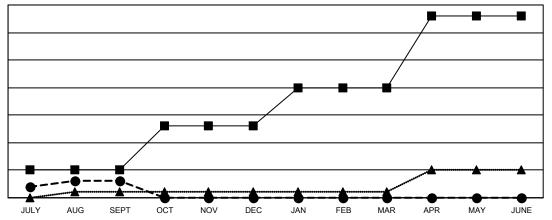

## GOALS AND ACTUAL NEW CLUBS CUMULATIVE

■ - CURRENT YEAR GOALS FOR NEW CLUBS

- CURRENT YEAR ACTUAL NEW CLUBS

- ▲ - LAST YEAR ACTUAL NEW CLUBS